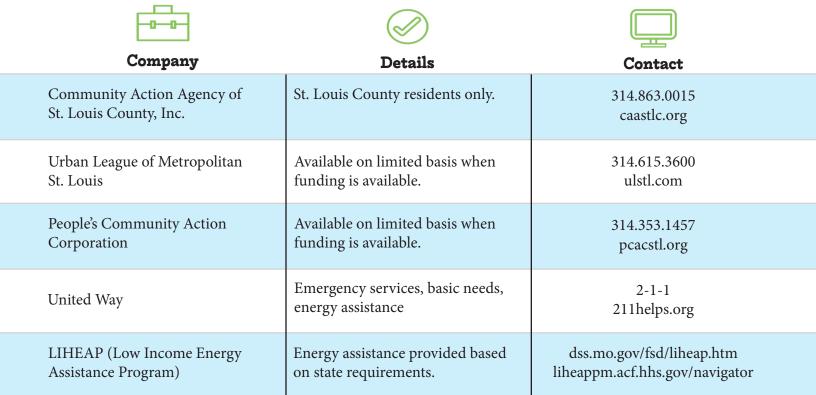

| saving. 8% for short<br>term loans                                                                             |                                                                                                                                                                               |                       |  |
| Red Dough                                                      | \$300-\$1000                             | 120% APR. 12 month<br>term. Monthly<br>payments are no<br>more than 5% of<br>borrowers monthly<br>gross income | See website                                                                                                                                                                   | reddough.com          |  |



## Utilities, Rent/Mortgage Payment Assistance



## **Credit Counseling and Financial Literacy**

| -00-                                                          |                                                           |                                          |
|---------------------------------------------------------------|-----------------------------------------------------------|------------------------------------------|
| Company                                                       | Details                                                   | Contact                                  |
| City of St. Louis Treasurer's Office of Financial Empowerment | Free credit counseling and classes offered.               | 314.622.4700<br>stlofe.org               |
| Justine Petersen                                              | Free cr